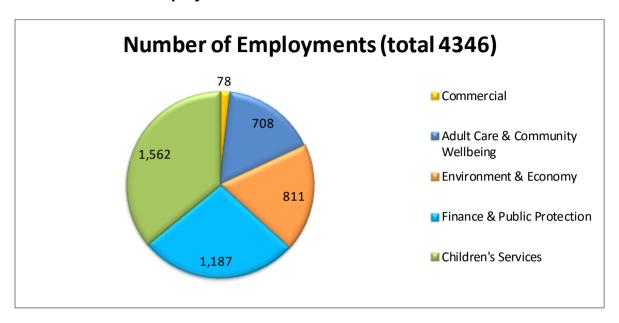

#### 1.1. Number of Employments

|                         | LCC      | Adult Care &<br>Community<br>Wellbeing | Children's<br>Services | Environment<br>& Economy | Finance &<br>Public<br>Protection | Commercial |
|-------------------------|----------|----------------------------------------|------------------------|--------------------------|-----------------------------------|------------|
| Number of               |          |                                        |                        |                          |                                   |            |
| Employments (all posts) | 4,346    | 708                                    | 1,562                  | 811                      | 1,187                             | 78         |
| Permanent               | 4,096    | 675                                    | 1,478                  | 791                      | 1,079                             | 73         |
| Temp / Fixed Term       | 250      | 33                                     | 84                     | 20                       | 108                               | 5          |
| FTE                     | 3,815.72 | 627.13                                 | 1,372.03               | 700.07                   | 1,041.75                          | 74.74      |
| Employees               | 4314     | 705                                    | 1549                   | 805                      | 1180                              | 78         |