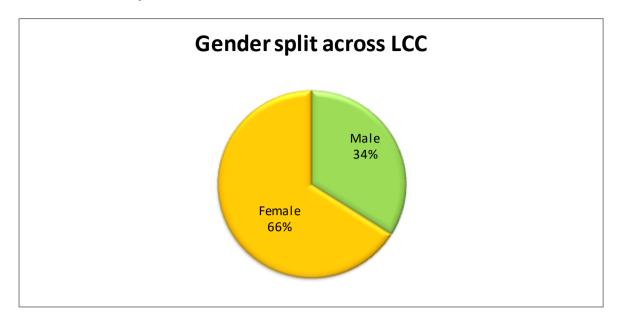

## 1.2. Gender split

|        | LCC | Adult Care & Community Wellbeing | Children's<br>Services | Environment & Economy | Finance &<br>Public<br>Protection | Commercial |
|--------|-----|----------------------------------|------------------------|-----------------------|-----------------------------------|------------|
| Male   | 34% | 18%                              | 18%                    | 47%                   | 50%                               | 40%        |
| Female | 66% | 82%                              | 82%                    | 53%                   | 50%                               | 60%        |