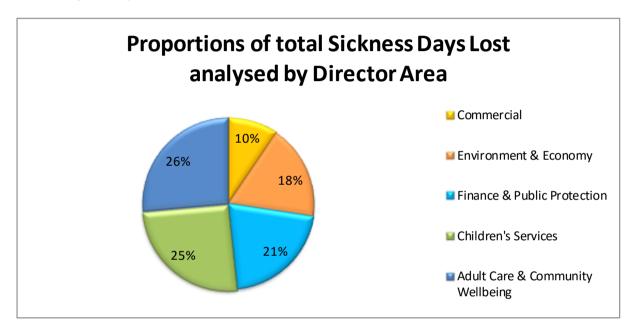

#### 1.6. Days lost due to sickness absence

The current days lost due to sickness absence is 6.45 days lost per FTE. The target is 7.5 days lost per FTE.

|                               | LCC  | Adult Care & Community Wellbeing | Children's<br>Services | Environment<br>& Economy | Finance &<br>Public<br>Protection | Commercial |
|-------------------------------|------|----------------------------------|------------------------|--------------------------|-----------------------------------|------------|
| Sickness days<br>lost per FTE | 6.45 | 7.54                             | 7.23                   | 5.14                     | 5.96                              | 2.69       |