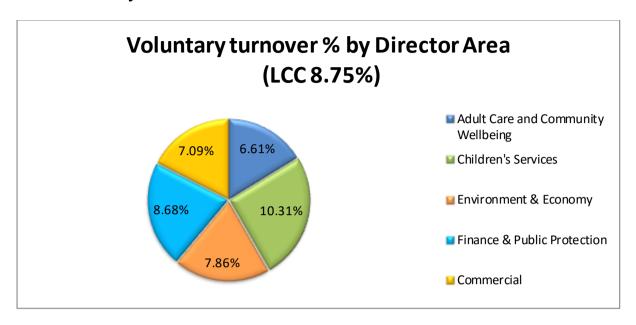

#### 1.4. Voluntary turnover

The 2018 public sector average for turnover is 12.9%. Xpert HR 2018 Labour Turnover Survey

|                                                  | LCC   | Adult Care & Community Wellbeing | Children's<br>Services | Environment<br>& Economy | Finance &<br>Public<br>Protection | Commercial |
|--------------------------------------------------|-------|----------------------------------|------------------------|--------------------------|-----------------------------------|------------|
| % Turnover (rolling 12 months - Voluntary only)  | 8.75% | 6.61%                            | 10.31%                 | 7.86%                    | 8.68%                             | 7.09%      |
| % Turnover recent recruits (All leaving reasons) | 3.89% | 2.56%                            | 4.75%                  | 2.16%                    | 4.69%                             | 0.00%      |