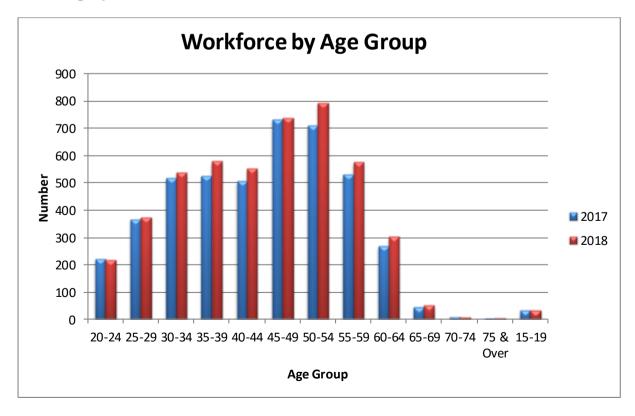

4314     | 705                                    | 1549                   | 805                      | 1180                              | 78         |

## 1.2. Gender split



|        | LCC | Adult Care & Community Wellbeing | Children's<br>Services | Environment & Economy | Finance &<br>Public<br>Protection | Commercial |
|--------|-----|----------------------------------|------------------------|-----------------------|-----------------------------------|------------|
| Male   | 34% | 18%                              | 18%                    | 47%                   | 50%                               | 40%        |
| Female | 66% | 82%                              | 82%                    | 53%                   | 50%                               | 60%        |

## 1.3. Age profile



#### 1.4. Voluntary turnover



The 2018 public sector average for turnover is 12.9%. Xpert HR 2018 Labour Turnover Survey

|                                                  | LCC   | Adult Care & Community Wellbeing | Children's<br>Services | Environment<br>& Economy | Finance &<br>Public<br>Protection | Commercial |
|--------------------------------------------------|-------|----------------------------------|------------------------|--------------------------|-----------------------------------|------------|
| % Turnover (rolling 12 months - Voluntary only)  | 8.75% | 6.61%                            | 10.31%                 | 7.86%                    | 8.68%                             | 7.09%      |
| % Turnover recent recruits (All leaving reasons) | 3.89% | 2.56%