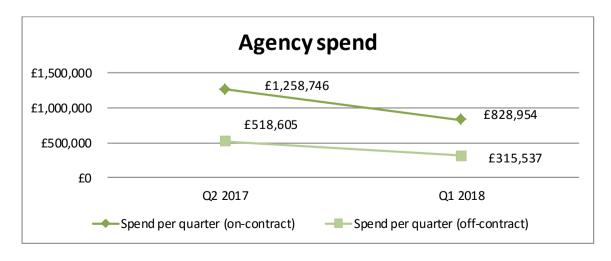

#### 1.5. Agency spend

Based on the first quarter of 2018, it is predicted that the amount spent on agency workers in 2018-2019 will be just under 4 million per annum.

The total off contract agency spend, where the corporate contracts cannot deliver the skills required, was £1.6m in 2017/18. Based on the first quarter figures this is predicted to be £1.1m for 2018-2019.